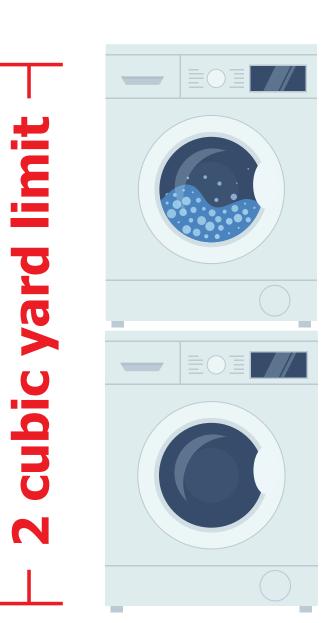

th<br>BULK pick-up | 3rd Tues. month<br>BULK pick-up | 4th Wed. month<br>BULK pick-up | 4th Thurs. month<br>BULK pick-up | 4th Fri. month<br>BULK pick-up |    |
| 19 | 20                             | 21                              | 22                             | 23                               | 24                             | 25 |
|    | 4th Mon. month<br>BULK pick-up | 4th Tues. month<br>BULK pick-up | No bulk waste<br>pickup        | No bulk waste<br>pickup          | No bulk waste<br>pickup        |    |
| 26 | 27                             | 28                              | 29                             | 30                               | 31                             |    |

### Learn your specific BULK pick-up day at **CityofPSL.com/SolidWaste**



#### Fri Thu Wed Sat



#### BULK WASTE

LIMIT IS TWO **CUBIC YARDS AND PICKED UP MONTHLY** 



#### **YARD WASTE** LIMIT IS FOUR CUBIC YARDS **AND PICKED UP WEEKLY**

### **GARBAGE & RECYCLING**

PORT

OFFICE OF SOUD WASTE

**INSIDE THE CITY-ISSUED CARTS AND PICKED UP** WEEKLY



LUCIE



# BULKWASTE



|    | 1st Mon. month<br>BULK pick-up | 1st Tues. month<br>BULK pick-up | 1st Weds. month<br>BULK pick-up                                               | 1st Thurs. month<br>BULK pick-up                                    | 1st Fri month<br>BULK pick-up                                        |                 |
|----|--------------------------------|---------------------------------|-------------------------------------------------------------------------------|--------------------------------------------------