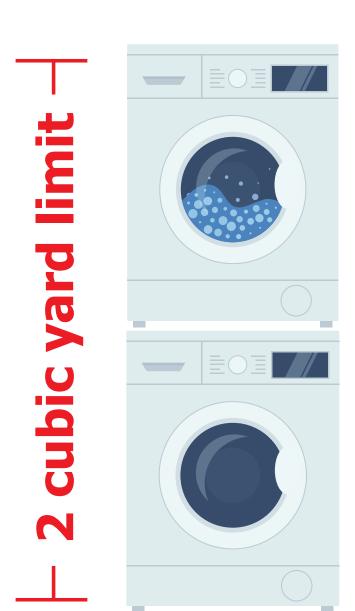

| 28              |
|    | No bulk waste<br>pickup        | No bulk waste<br>pickup         |                                                                               |                                                                     |                                                                      |                 |
| 29 | 30                             | 31                              |                                                                               |                                                                     |                                                                      |                 |

### Learn your specific BULK pick-up day at CityofPSL.com/SolidWaste



Thu

Fri



Sat

Wed



#### BULK WASTE

**LIMIT IS TWO CUBIC YARDS AND PICKED UP MONTHLY** 



#### **YARD WASTE** LIMIT IS FOUR CUBIC YARDS **AND PICKED UP WEEKLY**

### **GARBAGE & RECYCLING**

**INSIDE THE CITY-ISSUED CARTS AND PICKED UP** WEEKLY



PORT ST.

OFFICE OF SOUD WASTE